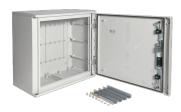

## Polyester wall mounting enclosure, Orion.Plus, plain door 550x600x300 mm

## **Technical properties**

| Dimensions                      |                       |
|---------------------------------|-----------------------|
| Height                          | 550 mm                |
| Width                           | 600 mm                |
| Depth                           | 300 mm                |
| Thickness of sidewall           | 1.50 mm               |
| Safety                          |                       |
| Ingress Protection (IP) class   | IP65                  |
| Protection class                | Isolation class II    |
| Locking type                    | 3-Side 7 mm, Key lock |
| Impact resistance IK            | IK10                  |
| Equipment                       |                       |
| Number of section in width      | 1                     |
| Number of flange plate openings | 0                     |
| Number of rows                  | 3                     |
| Installation, mounting          |                       |
| Mounting on                     | Surface mounting      |
| Suitable for outdoor usage      | Yes                   |
| Materials                       |                       |
| Colour                          | Light grey            |
| RAL code                        | 7035                  |
| Treatment                       | Untreated             |
| Material                        | Plastic               |
| Cover, door                     |                       |
| Number of cabinet doors         | 0                     |
| Door/cover is transparent       | Yes                   |