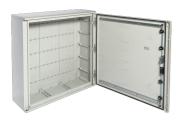

## Polyester wall mounting enclosure, Orion.Plus, plain door 850x850x300 mm

## **Technical properties**

| Dimensions                      |                       |
|---------------------------------|-----------------------|
| Height                          | 850 mm                |
| Width                           | 850 mm                |
| Depth                           | 300 mm                |
| Thickness of sidewall           | 1.50 mm               |
| Safety                          |                       |
| Ingress Protection (IP) class   | IP65                  |
| Protection class                | Isolation class II    |
| Locking type                    | 3-Side 7 mm, Key lock |
| Impact resistance IK            | IK10                  |
| Equipment                       |                       |
| Number of section in width      | 1                     |
| Number of flange plate openings | 0                     |
| Number of rows                  | 5                     |
| Installation, mounting          |                       |
| Mounting on                     | Wall mounting         |
| Suitable for outdoor usage      | Yes                   |
| Materials                       |                       |
| Colour                          | Light grey            |
| RAL code                        | 7035                  |
| Treatment                       | Untreated             |
| Material                        | Plastic               |
| Cover, door                     |                       |
| Number of cabinet doors         | 0                     |
| Door/cover is transparent       | Yes                   |